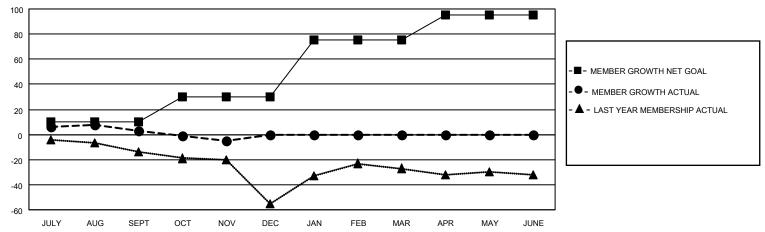

## GOALS AND ACTUAL MEMBERS CUMULATIVE

| DROPPED CLUBS: 0 |    | 12 CLUBS OF 59 ADDED 1 OR MORE NEW MEMBERS | GENDER DISTRIBUTION             |              |    |
|------------------|----|--------------------------------------------|---------------------------------|--------------|----|
|                  |    |                                            | MALE                            | 579 (47.42%) |    |
|                  |    |                                            | FEMALE                          | 642 (52.58%) |    |
| DROPPED MEMBERS  |    |                                            |                                 |              |    |
| DECEASED         | 4  | CLICK HERE FOR CUMULATIVE                  | TOTAL FAMILY UNIT MEMBERS       |              | 29 |
| CLUB CANCELLED   | 0  | MEMBERSHIP DATA                            |                                 |              | 45 |
| OTHER 29         |    |                                            | FAMILY MEMBERS PAYING HALF DUES |              | 15 |
| TOTAL            | 33 |                                            |                                 |              |    |

## MONTHLY MEMBERSHIP PROGRESS REPORT

LOCATION CROATIA District 126 Results as of: 11/30/2020

| Clubs         |               |             |               | Members               |                        |                         |                                                    |  |
|---------------|---------------|-------------|---------------|-----------------------|------------------------|-------------------------|----------------------------------------------------|--|
|               | RESULTS FOR   | R 2020-2021 |               | RESULTS FOR 2020-2021 |                        |                         |                                                    |  |
| QUARTER       | NEW CLUB GOAL | NEW CLUBS   | DROPPED CLUBS | QUARTER MEME          | BER GROWTH NET<br>GOAL | MEMBER GROWTH<br>ACTUAL | DROPPED<br>MEMBERS ACTUAL<br>(including transfers) |  |
| JULY/AUG/SEPT | 0             | 0           | 0             | JULY/AUG/SEPT         | 10                     | 16                      | 12                                                 |  |
| OCT/NOV/DEC   | 0             | 0           | 0             | OCT/NOV/DEC           | 20                     | 13                      | 21                                                 |  |
| JAN/FEB/MAR   | 0             | 0           | 0             | JAN/FEB/MAR           | 45                     | 0                       | 0                                                  |  |
| APR/MAY/JUNE  | 1             | 0           | 0             | APR/MAY/JUNE          | 20                     | 0                       | 0                                                  |  |