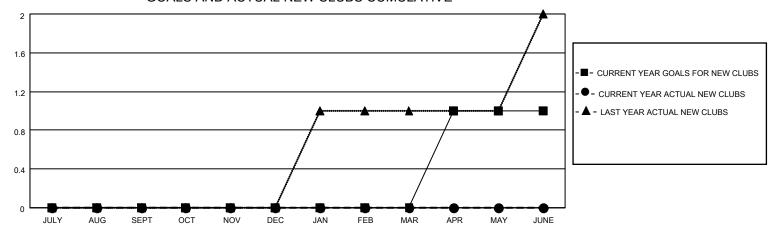

## GOALS AND ACTUAL NEW CLUBS CUMULATIVE

## MONTHLY MEMBERSHIP PROGRESS REPORT

LOCATION CROATIA District 126 Results as of: 11/30/2020

| Clubs         |               |             |               | Members               |                        |                         |                                                    |  |
|---------------|---------------|-------------|---------------|-----------------------|------------------------|-------------------------|----------------------------------------------------|--|
|               | RESULTS FOR   | R 2020-2021 |               | RESULTS FOR 2020-2021 |                        |                         |                                                    |  |
| QUARTER       | NEW CLUB GOAL | NEW CLUBS   | DROPPED CLUBS | QUARTER MEME          | BER GROWTH NET<br>GOAL | MEMBER GROWTH<br>ACTUAL | DROPPED<br>MEMBERS ACTUAL<br>(including transfers) |  |
| JULY/AUG/SEPT | 0             | 0           | 0             | JULY/AUG/SEPT         | 10                     | 16                      | 12                                                 |  |
| OCT/NOV/DEC   | 0             | 0           | 0             | OCT/NOV/DEC           | 20                     | 13                      | 21                                                 |  |
| JAN/FEB/MAR   | 0             | 0           | 0             | JAN/FEB/MAR           | 45                     | 0                       | 0                                                  |  |
| APR/MAY/JUNE  | 1             | 0           | 0             | APR/MAY/JUNE          | 20                     | 0                       | 0                                                  |  |